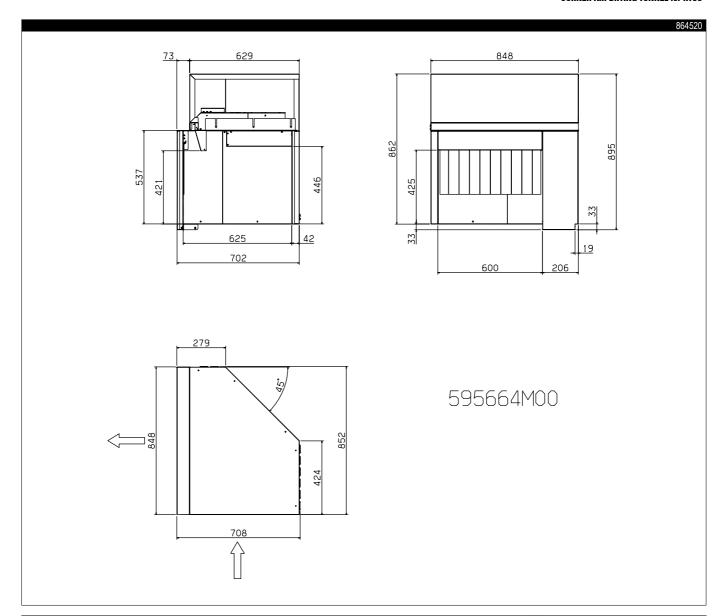

### **CORNER AIR DRYING TUNNEL for RTCS**

| LEGEND                     |                    |
|----------------------------|--------------------|
|                            | ADTRTERC<br>864520 |
| EI - Electrical connection | 400 V, 3N, 50/60   |

| TECHNICAL DATA               |                 |                        |  |
|------------------------------|-----------------|------------------------|--|
| CHARACTERISTICS              |                 | MODELS                 |  |
|                              | ADTRTE<br>86452 |                        |  |
| Feeding direction            | R>L             | L>R                    |  |
| Power supply                 | Electri         | c Electric             |  |
| External dimensions - mm     |                 |                        |  |
| width                        | 850             | 850                    |  |
| depth                        | 706             | 706                    |  |
| height                       | 895             | 895                    |  |
| Power - kW                   |                 |                        |  |
| installed-electric           | 4.25            | 4.25                   |  |
| Net weight - kg.             | 70              | 70                     |  |
| Supply voltage               | 400 V, 3N,      | 50/60 400 V, 3N, 50/60 |  |
| Temperature - °C             | 50-60           | 50-60                  |  |
| air flow - m <sup>3</sup> /h | 600             | 600                    |  |